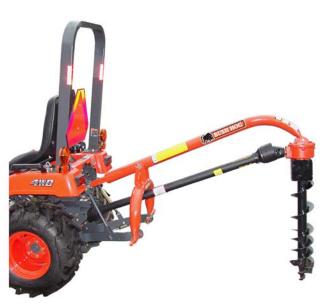

## Bush Hog<sup>®</sup> TOUGH Subcompact Post Hole Diggers For Tractors Up To 24 HP

**BUSH HOG® TOUGH FEATURES TOUGH Tubular Construction TOUGH 3 Year Gearbox Limited Warranty TOUGH Boom And Yoke Construction** 

| MODEL                 | PHDC                                                     |  |
|-----------------------|----------------------------------------------------------|--|
| Approximate Weight    | 125 lbs                                                  |  |
| Maximum Tractor HP    | 24 PT0                                                   |  |
| Tractor PTO           | 540 RPM                                                  |  |
| Driveline Size        | ASAE Cat. I                                              |  |
| Maximum Digging Depth | 32 inches                                                |  |
| Type Hitch            | ASAE Cat. I                                              |  |
| Auger Diameters       | 4 inches, 6 inches, 9 inches (semi-double flight)        |  |
| Yoke                  | 3 inch tubing                                            |  |
| Boom                  | 3 inch tubing                                            |  |
| Component Protection  | Shear Pin                                                |  |
| Warranty              | 1 year limited warranty, 3 year gearbox limited warranty |  |